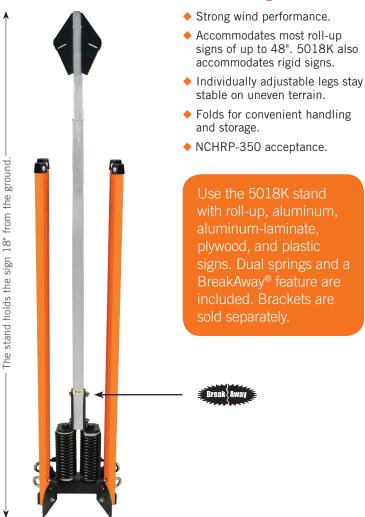

#### WindMaster® stands for strength.

| 5018K***        | 86"                 | 18"              | 58"x11"x8½"                  | 32lbs. | •                | •              | 2                  |
|-----------------|---------------------|------------------|------------------------------|--------|------------------|----------------|--------------------|
| Model<br>Number | Deployed<br>Height* | Sign<br>Height** | Folded Dimensions<br>(HxWxD) | Weight | Roll-Up<br>Signs | Rigid<br>Signs | Master®<br>Springs |
|                 |                     |                  |                              |        |                  |                | Wind-              |

- \*To top of 48" sign without flags.
- \*\*From bottom of 48" sign to ground.
- \*\*\*Not compatible with Compact® signs.