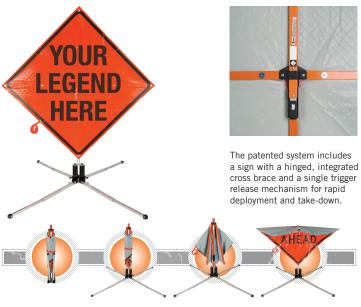

## The Compact® Collapse and Wrap Sign System features the fastest and simplest setup in the industry.

- Setup is doable by just 1 person in less than 20 seconds.
- Drop-and-lock upright guides sign and automatically locks in place.
- Kick-release legs are easy to use.
- Individually adjustable legs stay stable on uneven terrain.
- NCHRP-350 acceptance.
- ♦ Store as 1 unit or 2 parts.
- Change sign with ease.