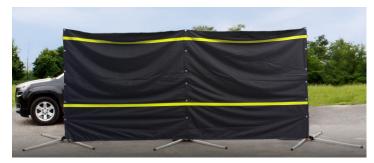

### The Compact® Privacy Screen blocks the scene.

The screen and stands store in lightweight bags that are simple to pack and transport.

- ◆ Toolless setup is doable by just 1 person in less than 4 minutes.
- ◆ 16' x 7' heavy-duty 500-denier polyester screen is fire-retardant, UV-resistant, and water-repellent.
- ◆ 3 WindMaster® stands have dual springs that withstand wind and individually adjustable legs that stay stable on uneven terrain.
- ◆ Components fold for convenient handling and storage.
- For maximum wind performance, ballast use is recommended.