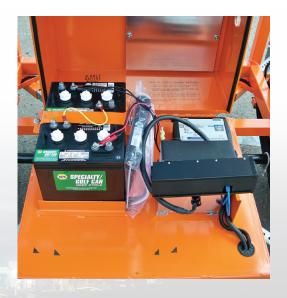

# POWER SOURCE SPECIFICATIONS

- Battery bank Two 6-volt
- Solar panel array One 55-watt panel

Distributed by: Pacific Products and Services, llc 7323 Lynwood Way Highland, CA. 92346 (909) 633 - 1180