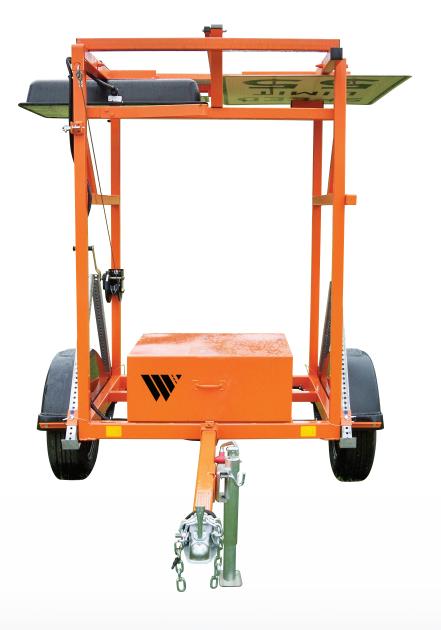

#### TRAILER SPECIFICATIONS

- Height (travel position) 93" (2.36 m)
- Height (display position) 140" (3.56 m)
- Width (outside fenders) 67" (1.7 m)
- Width (outside display sign) 72" (1.82 m)
- Length 112" (2.84 m)
- Weight 1000 lbs. (453.59 Kg)
- Tire size 14" (35.56 cm)