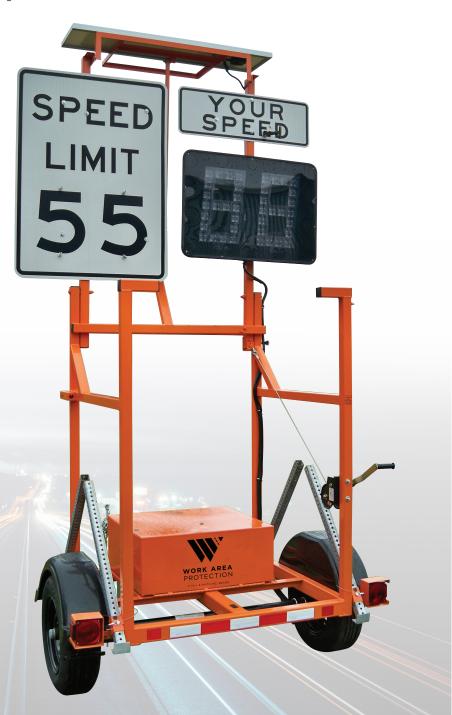

# **ConSAM Construction**Speed Awareness Monitor

The new ConSAM Construction Speed Awareness Monitor from Protection Services detects and displays the speeds of approaching vehicles to slow them down and protect workers. Combining solid-state electronics, LED display and solar panel battery recharging, this new monitor offers high reliability, low maintenance and long life along the side of the road.

### **FEATURES**

- Battery bank and solar panel array sized to provide continuous uninterrupted operation up to 18 days
- Top-mounted solar panel charges batteries in either travel or display position
- Solid state controller with thermal compensation assures optimum charge and extends battery life
- Clean, efficient solar energy
- · Battery power eliminates refueling, noise and moving parts
- 18" optically enhanced LED display provides legibility up to 1000 feet
- Automatic intensity control assures distance legibility at all times, regardless of battery bank voltage
- Durable all-steel trailer for long service life
- Includes speed recording system, violator alert and maximum speed display cutoff feature

#### TRAILER SPECIFICATIONS

- Height (travel position) 93" (2.36 m)
- Height (display position) 140" (3.56 m)
- Width (outside fenders) 67" (1.7 m)
- Width (outside display sign) 72" (1.82 m)
- Length 112" (2.84 m)
- Weight 1000 lbs. (453.59 Kg)
- Tire size 14" (35.56 cm)

### **DISPLAY CHARACTERS SPECIFICATIONS**

- Type LED Lamp Matrix
- Display Legibility 1000' (304.8 m)
- Size 18" (45.72 cm)