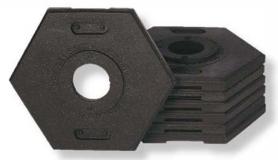

 NEW Grabber Handle fits your hand better and makes movement and placement a breeze

Base are made of 100%
 Recycled Rubber in 12 or 18
 lb. weights. All come with convenient carrying handles
 and built in stacking rings.