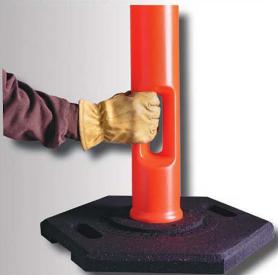

 Extra Large bottom flange on Grabber II stem holds the base and tube firmly in place with no pull through • **NEW** 3 recessed sheeting

areas
to help
protect the
reflective
bands from
tearing and
scratching

 NEW Grabber Handle fits your hand better and makes movement and placement a breeze

Base are made of 100%
 Recycled Rubber in 12 or 18
 lb. weights. All come with convenient carrying handles
 and built in stacking rings.