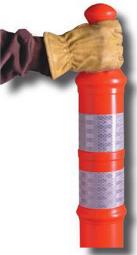

## **NEW 42" Grabber-Tube II**

 NEW Grabber Hole in the stem provides convenient carrying handle for movement and deployment, even off the bed of a work truck

 Grabber-Tube II is made of flexible yet durable bright red orange low density polyethylene material with UV inhibitors to minimize fading.

 Extra Large bottom flange on Grabber II stem holds the base and tube firmly in place with no pull through • **NEW** 3 recessed sheeting

areas
to help
protect the
reflective
bands from
tearing and
scratching