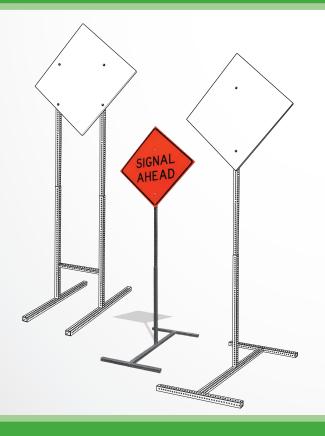

## TELESPAR® AHEAD TEMPORARY SIGN SKIDS IGNAL

## Reusable, Adjustable & Easy to Assemble

Nobody likes construction delays, the sooner the job is completed, the better it is for everyone. Telespar temporary sign skids can help you get the job done quicker. This easy to assemble, simple to maneuver system, enables you to set up and reposition your signage quickly, allowing more time for performing the task at hand.

## **Features and Benefits**

- No need to drive posts into the ground
- Crash worthy
- Detachable leg allows compact stacking
- Reusable
- Repositionable as construction site moves
- · Available in single or double post
- Adjustable feet adapt to differences in terrain for stability
- Telescopic for varied sign heights
- Available in pre-assembled kits and easy to assemble pre-manufactured components
- FHWA & NCHRP 350 Approved