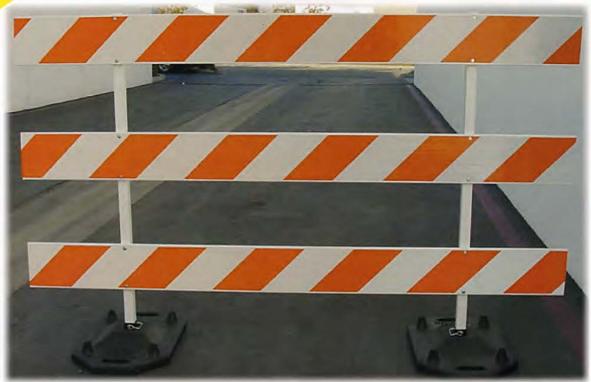

## Phoenix Type III Barricade

Meets NCHRP 350
With Traffix 350
Safe Sign 350

Phoenix Type III Barricade
51000 Series

- Comes complete with (2) 40 lb. recycled rubber and steel bases
- Available with (2) 72" steel or plastic predrilled uprights
- Plastic barricade panels available in 4', 6', 8', 10' and 12' lengths
- Available with Engineer Grade, High Performance and Diamond Grade Reflective Sheeting
- Approved with plastic 48" x 48" TrafFix Safe Sign 350
- Approved with (2) barricade lights or (2) small LED-B lights
- Quick release pin for easy removal of barricade uprights from base
- Lightweight—easy one-worker setup and breakdown
- Bases nest together when stacked for easy storage and transport