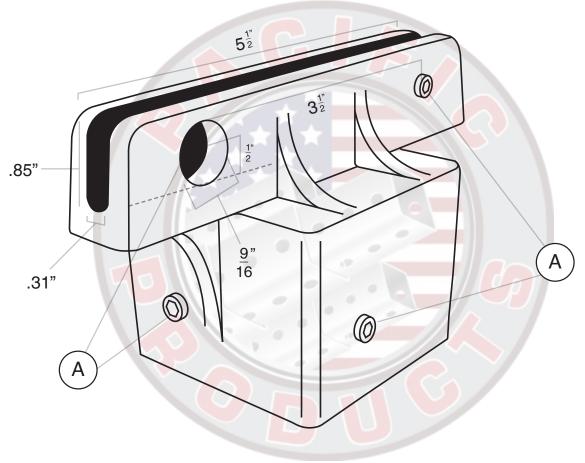

## 512TCX134

Square Post Cap

| Description                                | Fasteners                                | Blade<br>Holder<br>Length | Blade<br>Type | Recommended for Blade Length | Units/Box |
|--------------------------------------------|------------------------------------------|---------------------------|---------------|------------------------------|-----------|
| 1 3/4" Square Post Cap  • Weight: .90 lbs. | INCLUDED:  A 5/16" - 18 x 1/2" Set Screw | 5.5"                      | Extruded      | 18" - 30"                    | 50        |

## **INSTALLATION:**

• 9/16" clearance holes allow secure and balanced installation • 25-40 pounds of pressure is sufficient to secure sign • Fasteners come pre-installed