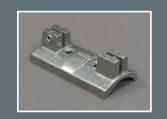

## External Cantilever Wing Bracket

## 412EWB000

| Description                                                                                                  | Fasteners                                                                                                                                                                  | Blade Type    | Recommended<br>for Blade<br>Length | Units/Box |
|--------------------------------------------------------------------------------------------------------------|----------------------------------------------------------------------------------------------------------------------------------------------------------------------------|---------------|------------------------------------|-----------|
| External Cantilever Wing Bracket  • Mount on wall or any post with strapping or leg bolt • Weight: 0.30 lbs. | INCLUDED:  A 5/16" - 18 x 1/2" Set Screw Qty: 2  OPTIONAL:  • VP Button Head Set Screws B-VPSS51638-MS  • 12 point Bolts B-12P51612-AL  • VP Button Head Bolt VPBH51634-MS | Flat/Extruded | 18" - 30"                          | 100       |