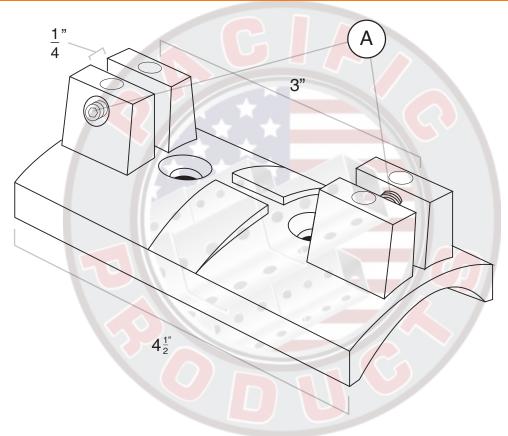

## 412EWB000

| Description                                                                                                  | Fasteners                                                                                                                                                                  | Blade Type    | Recommended<br>for Blade<br>Length | Units/Box |
|--------------------------------------------------------------------------------------------------------------|----------------------------------------------------------------------------------------------------------------------------------------------------------------------------|---------------|------------------------------------|-----------|
| External Cantilever Wing Bracket  • Mount on wall or any post with strapping or leg bolt • Weight: 0.30 lbs. | INCLUDED:  A 5/16" - 18 x 1/2" Set Screw Qty: 2  OPTIONAL:  • VP Button Head Set Screws B-VPSS51638-MS  • 12 point Bolts B-12P51612-AL  • VP Button Head Bolt VPBH51634-MS | Flat/Extruded | 18" - 30"                          | 100       |

## **INSTALLATION:**

• 9/16" clearance holes allow secure and balanced installation • 25-40 pounds of pressure is sufficient to secure sign • Fasteners come pre-installed