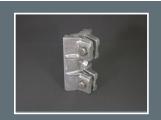

## External Cantilever Wing Bracket

## 312EWB000

| Description                                                                                                 | Fasteners                                                                                                                                                                 | Blade<br>Holder<br>Length | Blade Type    | Recommended<br>for Blade<br>Length | Units/Box |
|-------------------------------------------------------------------------------------------------------------|---------------------------------------------------------------------------------------------------------------------------------------------------------------------------|---------------------------|---------------|------------------------------------|-----------|
| External Cantilever Wing Bracket  • Mount on wall or any post with strapping or leg bolt • Weight: .40 lbs. | INCLUDED:  A 5/16" - 18 x 1/2" Hex Bolt Qty: 2  OPTIONAL:  • VP Button Head Set Screws B-VPSS51638-MS  • 12 point Bolts B-12P51612-AL  • VP Button Head Bolt VPBH51634-MS | 3.5"                      | Flat/Extruded | 18" - 30"                          | 100       |