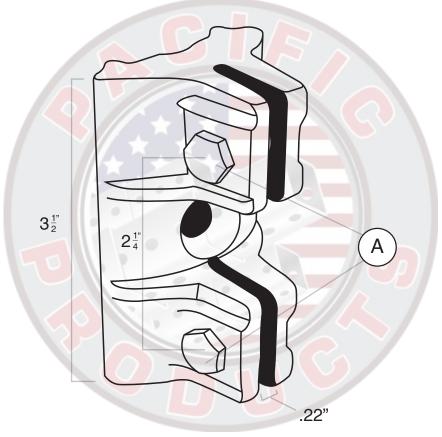

## External Cantilever Wing Bracket

## 312EWB000

| Description                                                                                                 | Fasteners                                                                                                                                                                 | Blade<br>Holder<br>Length | Blade Type    | Recommended<br>for Blade<br>Length | Units/Box |
|-------------------------------------------------------------------------------------------------------------|---------------------------------------------------------------------------------------------------------------------------------------------------------------------------|---------------------------|---------------|------------------------------------|-----------|
| External Cantilever Wing Bracket  • Mount on wall or any post with strapping or leg bolt • Weight: .40 lbs. | INCLUDED:  A 5/16" - 18 x 1/2" Hex Bolt Qty: 2  OPTIONAL:  • VP Button Head Set Screws B-VPSS51638-MS  • 12 point Bolts B-12P51612-AL  • VP Button Head Bolt VPBH51634-MS | 3.5"                      | Flat/Extruded | 18" - 30"                          | 100       |

## **INSTALLATION:**

• 9/16" clearance holes allow secure and balanced installation • 25-40 pounds of pressure is sufficient to secure sign • Fasteners come pre-installed