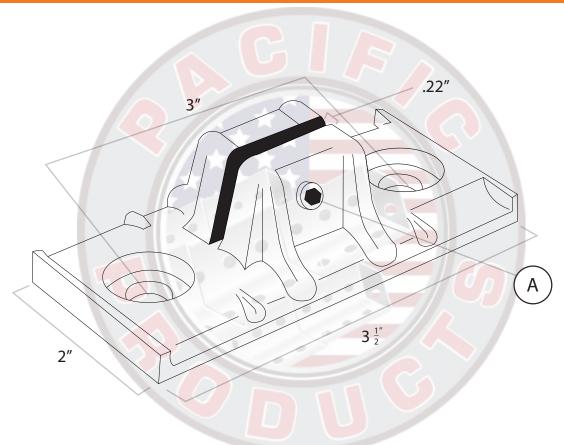

## Wing Bracket - Flat Back **312EWB000-FB**

| Description                                                                                                                                                                                                                                                                                              | Fasteners                                                                                                                                                                                | Blade<br>Holder<br>Length | Blade<br>Type       | Recommended<br>for Blade Length | Units/Box |
|----------------------------------------------------------------------------------------------------------------------------------------------------------------------------------------------------------------------------------------------------------------------------------------------------------|------------------------------------------------------------------------------------------------------------------------------------------------------------------------------------------|---------------------------|---------------------|---------------------------------|-----------|
| <ul> <li>Cantilever Wing Bracket</li> <li>Mount on wall or any post with<br/>strapping, bolts or lag screw</li> <li>9/16" clearance holes allow secure and<br/>balanced installation</li> <li>25-40 pounds of pressure is sufficient<br/>to secure sign</li> <li>Fasteners come pre-installed</li> </ul> | INCLUDED:<br>A 5/16"-18 Set Screws<br>Qty: 1<br>OPTIONAL:<br>• VP Button Head Set Screws<br>B-VPSS51638-MS<br>• 12 point Bolts<br>B-12P51612-AL<br>• VP Button Head Bolt<br>VPBH51634-MS | 3.5″                      | Flat or<br>Extruded | 18″ - 30″                       | 100       |