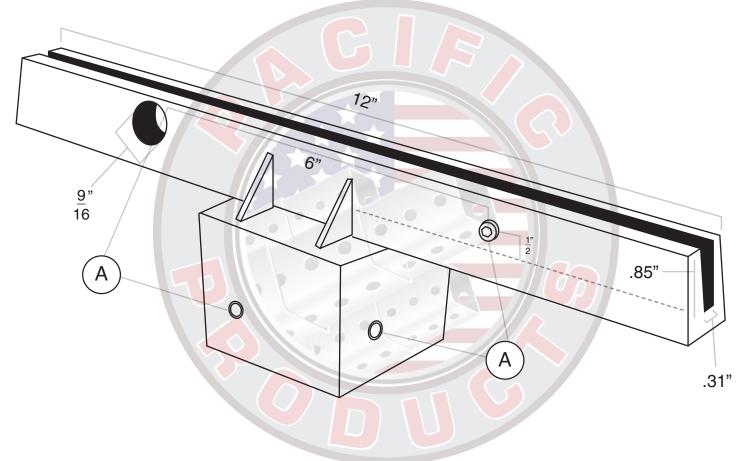

## Square Post Cap 120TCX200

| Description                           | Fasteners                                                                                                                                                                                        | Blade<br>Holder<br>Length | Blade<br>Type | Recommended for Blade Length | Units/Box |
|---------------------------------------|--------------------------------------------------------------------------------------------------------------------------------------------------------------------------------------------------|---------------------------|---------------|------------------------------|-----------|
| 2" Square Post Cap • Weight: 1.4 lbs. | INCLUDED:<br>A 5/16" - 18 x 1/2" Set Screw<br>Qty: 6<br>OPTIONAL:<br>• VP Button Head Set Screws<br>B-VPSS51638-MS<br>• 12 point Bolts<br>B-12P51612-AL<br>• VP Button Head Bolt<br>VPBH51634-MS | 12"                       | Extruded      | 30" - 42"                    | 25        |

## **INSTALLATION:**

• 9/16" clearance holes allow secure and balanced installation • 25-40 pounds of pressure is sufficient to secure sign • Fasteners come pre-installed