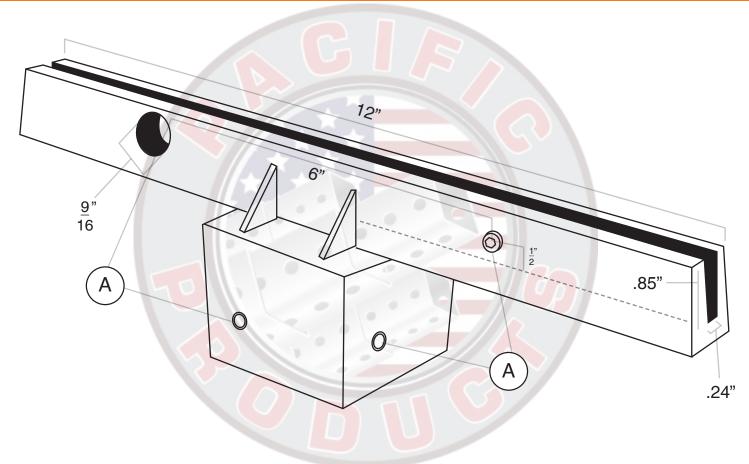

## Square Post Cap 120TCF200

| Description                             | Fasteners                                | Blade<br>Holder<br>Length | Blade<br>Type | Recommended for Blade Length | Units/Box |
|-----------------------------------------|------------------------------------------|---------------------------|---------------|------------------------------|-----------|
| 2" Square Post Cap  • Weight: 1.45 lbs. | INCLUDED:  A 5/16" - 18 x 1/2" Set Screw | 12"                       | Flat          | 30" - 42"                    | 25        |

## **INSTALLATION:**

• 9/16" clearance holes allow secure and balanced installation • 25-40 pounds of pressure is sufficient to secure sign • Fasteners come pre-installed