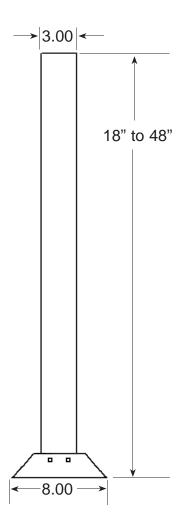

## REPO POST<sup>™</sup> SURFACE MOUNT DELINEATOR SPECIFICATIONS

Dimensions of Tube:

Heights: 18, 24, 28, 36, 42 & 48 Inches.

Width: 3 inches.

- Repo Post Delineator is a two-piece design consisting of a reboundable tube and ABS base fastened together with two polymer alloy pins.
- Can be ordered with or without sheeting.