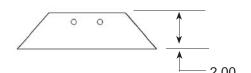

## REPO POST<sup>™</sup> SURFACE MOUNT DELINEATOR SPECIFICATIONS

Dimensions of Tube:

Heights: 18, 24, 28, 36, 42 & 48 Inches.

Width: 3 inches.

- Repo Post Delineator is a two-piece design consisting of a reboundable tube and ABS base fastened together with two polymer alloy pins.
- Can be ordered with or without sheeting.

- Tube Colors: Fluorescent Orange, Yellow or White.
- Tube Material: UV Stabilized Polymer. Dioxin-Free.
- Base Material: ABS
- All sheeting complies with ASTM 4956.01 standards.

Repo Post Base & Pins (2 incl.).