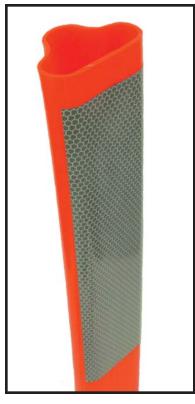

## REPO POST<sup>™</sup> SURFACE MOUNT DELINEATOR SPECIFICATIONS

Dimensions of Tube:

Heights: 18, 24, 28, 36, 42 & 48 Inches.

Width: 3 inches.

- Repo Post Delineator is a two-piece design consisting of a reboundable tube and ABS base fastened together with two polymer alloy pins.
- Can be ordered with or without sheeting.

- Tube Colors: Fluorescent Orange, Yellow or White.
- Tube Material: UV Stabilized Polymer. Dioxin-Free.
- Base Material: ABS
- All sheeting complies with ASTM 4956.01 standards.

Repo Post Base & Pins (2 incl.).