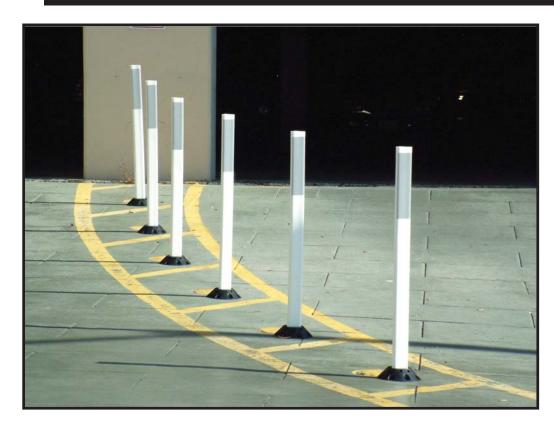

#### **FEATURES**:

- Perfect for parking lots, islands and work zones, temporary or permanent applications.
- Posts can be special ordered to any length you require.
- Manufactured from a specially formulated plastic compound, utilizing polymer protection and UV stabilizer.
- Manufactured using UV protected fluorescent orange, yellow or white colors.
- Base is ABS plastic that is 100% Recycled material

#### **COLORS AVAILABLE:**

The TD5300 Surface Mount Delineators are currently available in orange, yellow or white. Three D Traffic Works can manufacture this product to your desired color.