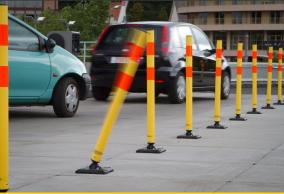

#### **RECOMMENDED USE**

- Ideal when increased visibility and channelization is needed.
- Use for indicating alignment in roadway, atop Tuff Curb® systems, in parking garages and in parking lots.