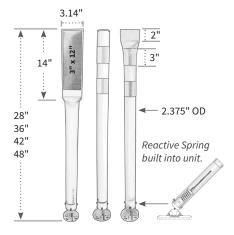

#### **Dimensions**

Outer Diameter: 2.375" Standard Post Heights: 28", 36", 42" and 48"

Short Squeeze: 2" squeeze Long Squeeze: 14" squeeze

Office 800.320.3230

www.pacificproductsandservices.com

7323 Lynwood Way Highland, CA. 92346

# 2.375" HIGH PERFORMANCE FLEXIBLE CHANNELIZER POST SPEC-MP2 | 06/15/2017

Long Squeeze Short Squeeze Black Cap (or open top)

#### **Post**

Material: Flexible HDPE plastic Available Colors: White, yellow, orange, red, gray, black *or* green Post Style:

- Long squeeze (14" from top)
- Short squeeze (2" from top)
- Black cap (Black plastic)
- · Open top