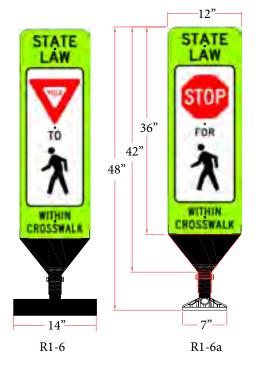

R1-6 & S4 3P

R1-6a & S4 3P

## **FEATURES**

- Utilizes the patented Shur-Flex® system
- Non-mechanical flexible design is self-righting upon impact
- Single or double sided panels
- School Zone designation panels
- Premium UV added for long lasting color
- Portable or permanent bases
- Quick and easy installation
- MUTCD compliant



## **SPECIFICATIONS**

Shur-Flex® System - 3 Component Design

- The flexible square to round joint is a simple one piece, non-metallic molded design that withstands multiple impacts assuring long-life in corrosive environments.
- Posts are manufactured with greater wall thickness to provide structural integrity.
- Panels can be single or double side per requirements.
- Any part can be replaced independent of others resulting in maintenance savings.
- On