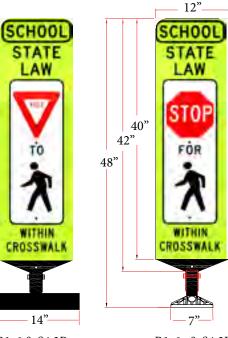

R1-6 & S4 3P

R1-6a & S4 3P

## **FEATURES**

- Utilizes the patented Shur-Flex® system
- Non-mechanical flexible design is self-righting upon impact
- Single or double sided panels
- School Zone designation panels
- Premium UV added for long lasting color
- Portable or permanent bases
- Quick and easy installation
- MUTCD compliant



## **SPECIFICATIONS**

Shur-Flex® System - 3 Component Design

- The flexible square to round joint is a simple one piece, non-metallic molded design that withstands multiple impacts assuring long-life in corrosive environments.
- Posts are manufactured with greater wall thickness to provide structural integrity.
- Panels can be single or double side per requirements.
- Any part can be replaced independent of others resulting in maintenance savings.
- One