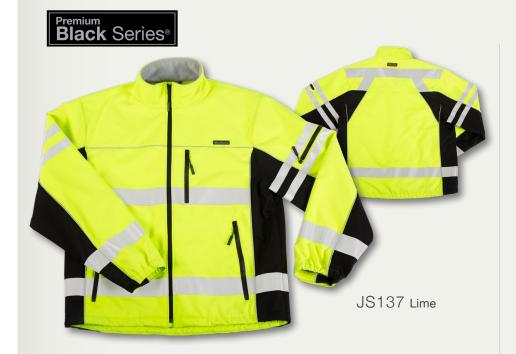

## Soft Shell Jacket

- \\ Crafted with durable water-resistant soft shell material.
- \\ 2" wide high performance reflective material.
- \\ Cuffs feature durable rubber pull tabs for easy adjustments.
- \\ Reflective piping accents add better visibility in low light.
- \\ Convenient underarm vents for breathability.
- \\ Waist cinches are hidden in front pockets.
- \\ Black areas offer contrast, style and durability.

## POCKETS

- \\ Two outside lower slash pockets with zipper.
- \\ Left chest media-compatible pocket.
- \\ Left arm cell phone pocket.

S - 5X

ANSI/ISEA 107 Type R | Class 3 Compliant

Left chest media-compatible pocket.