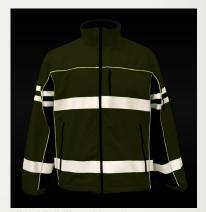

## Soft Shell Jacket

- \\ Crafted with durable water-resistant soft shell material.
- \\ 2" wide high performance reflective material.
- \\ Cuffs feature durable rubber pull tabs for easy adjustments.
- \\ Reflective piping accents add better visibility in low light.
- \\ Convenient underarm vents for breathability.
- \\ Waist cinches are hidden in front pockets.
- \\ Black areas offer contrast, style and durability.

## POCKETS

- \\ Two outside lower slash pockets with zipper.
- \\ Left chest media-compatible pocket.
- \\ Left arm cell phone pocket.

S - 5X

ANSI/ISEA 107 Type R | Class 3 Compliant

Left chest media-compatible pocket.

Underarm vents for breathability.

High Visibility with style.

To speak with a representative, please call 909.633.1180