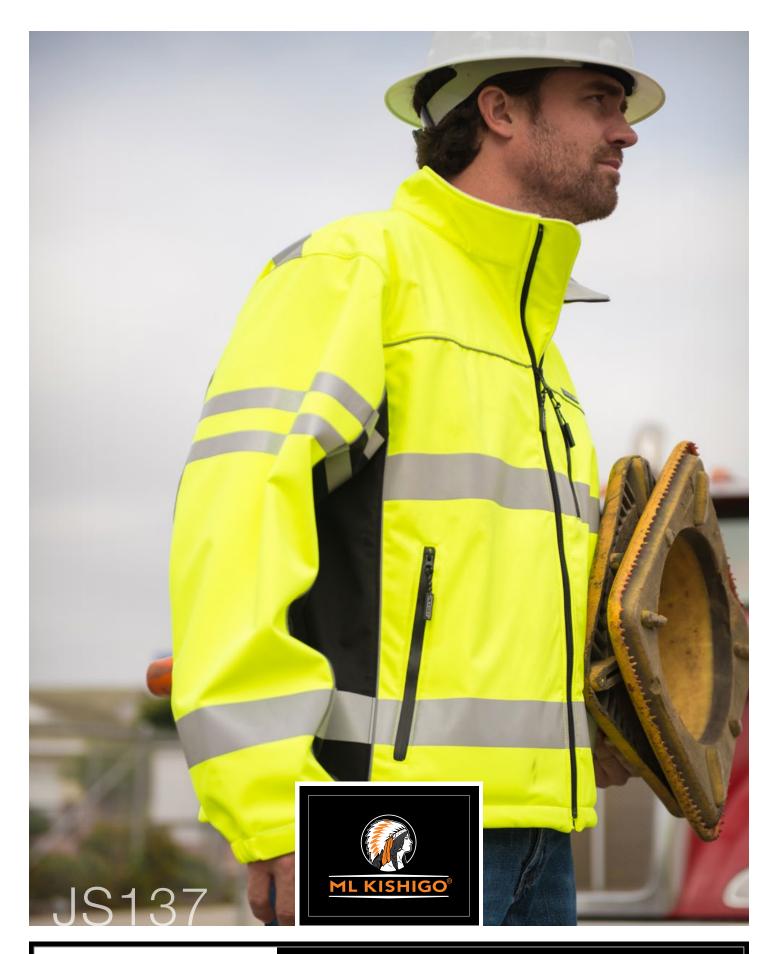

## Soft Shell Jacket

- \\ Crafted with durable water-resistant soft shell material.
- \\ 2" wide high performance reflective material.
- \\ Cuffs feature durable rubber pull tabs for easy adjustments.
- \\ Reflective piping accents add better visibility in low light.
- \\ Convenient underarm vents for breathability.
- \\ Waist cinches are hidden in front pockets.
- \\ Black areas offer contrast, style and durability.

## POCKETS

- \\ Two outside lower slash pockets with zipper.
- \\ Left chest media-compatible pocket.
- \\ Left arm cell phone pocket.

S - 5X

ANSI/ISEA 107 Type R | Class 3 Compliant

Left chest media-compatible pocket.