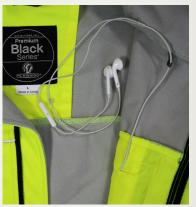

## POCKETS

- \\ Two outside lower slash pockets with zipper.
- \\ Left chest media-compatible pocket.
- \\ Left arm cell phone pocket.

S - 5X

ANSI/ISEA 107 Type R | Class 3 Compliant

Left chest media-compatible pocket.