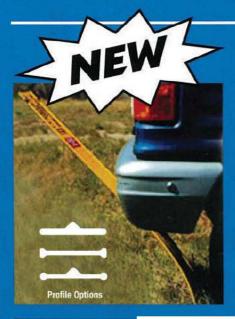

## TUFF'n Lite 4 Flexible Marking Posts...

## **Benefits:**

- Lightweight flat style marker
- Quick Installation
- Withstands ditch burns, vehicle impacts and years of outdoor exposure
- Available in many colors and sizes

**Also Available - Steel U-Channel Posts** in green painted finish or galvanized finish. All posts are available in 1.12, 2.0 and 3.0 pounds per foot.