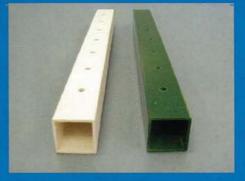

## Eliminate Heavy, Rusting, Steel Sign and Marking Posts Forever!

Introducing the new family of TUFF'n Lite composite posts...

TUFF'n Lite 1
For Signs up to 12" x 18"

TUFF'n Lite 2
For Signs up to 30" x 30"

TUFF'n Lite 3
For Signs up to 36" x36"

Sign Post Benefits:

- 75% lighter than steel
- · Installs with a standard post driver
- · Available in many colors
- Saltwater resistant
- · No rusting or corrosion
- Non-conductive