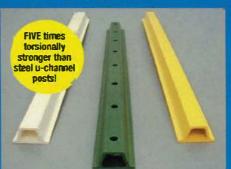

TUFF'n Lite 3
For Signs up to 36" x36"

Sign Post Benefits:

- 75% lighter than steel
- · Installs with a standard post driver
- · Available in many colors
- Saltwater resistant
- · No rusting or corrosion
- Non-conductive

## **Benefits:**

- Lightweight flat style marker
- Quick Installation
- Withstands ditch burns, vehicle impacts and years of outdoor exposure
- Available in many colors and sizes

**Also Available - Steel U-Channel Posts** in green painted finish or galvanized finish. All posts are available in 1.12, 2.0 and 3.0 pounds per foot.