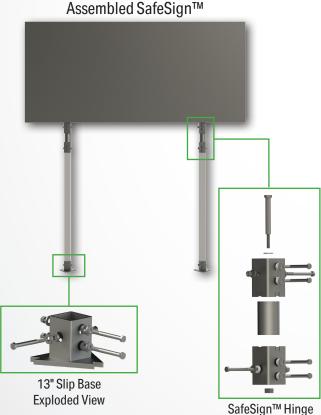

## SafeSign™ Breakaway System

Telespar<sup>®</sup> is proud to introduce the SafeSign<sup>™</sup> breakaway system, designed to allow sign posts to breakaway after impact, protecting passengers from potentially dangerous situations. Designed for use with 4" square x 8 gauge posts and finished with Gatorshield<sup>®</sup> to prevent corrosion. A two post system has the ability to support a 120 ft<sup>2</sup> sign in a 90 mph wind zone.

The SafeSign<sup>™</sup> breakaway system is designed to withstand the normal wear-and-tear from wind and weather. The hinge and slip base system will breakaway once impacted by a vehicle.

Tested and passed to MASH regulatory standards, the SafeSign™ allows sign installations to be FHWA complaint.

Exploded View

## **Features and Benefits**

- Compliant with new MASH standard
- Can hold signs commonly mounted on W6x9, W6x12, W6x15, and in some cases W8x18 beam posts
- Can be impacted from any direction, breaking away to protect vehicles and passengers from harm
- 4" post can be cut to length in the field, allowing for easy installation, reducing labor costs and work roadside exposure to traffic
- Designed so that after impact only the hardware and cylinder component of the hinge need to be replaced
- No torque wrench required for installation