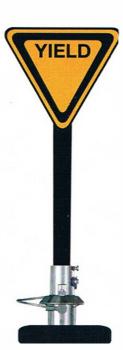

The SPS is a Re-usable Breakaway System built for a wide variety of sign posts. Once installed onto the base of your post the unit is specially designed to breakaway when hit by a vehicle.

To get your sign back in action you simply lift it into place and install a new support pin For Less Than \$14 Dollars. This offers considerable savings when compared to replacing signs and posts which can easily range upwards of \$500.00 dollars.

The SPS has an Attached Safety Cable that keeps the knocked over sign from casing harm to drivers, pedestrians, vehicles and property. The safety cable also limits skid damage to the sign.

Sign Post Savers is made with high quality galvanized steel. The SPS is Durable And Built To Last For Life. Extensive crash, wind, and yield testing has been done to insure that Sign Post Savers offers the best re-useable system available.