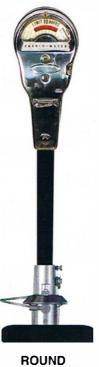

ROUND **BREAK-AWAY** 

SQUARE **BREAK-AWAY** 

### **Specifications**

| POST SIZE                          | PART#           | PIN PART# | PIN ID# |
|------------------------------------|-----------------|-----------|---------|
| 1.750 X Square                     | 175-SQ          | A314      | 2       |
| 2.000 X Square                     | 1 <b>7</b> 5-SQ | A314      | 2       |
| 2.380 X Round                      | 238-RO          | A314      | 2       |
| 2.380 X (150-250-Wali) Round       | 238-RO          | A314      | 2       |
| 2.380 X Round Parking Meter        | 238-RO          | A322      | 4       |
| 2.380 X (180-220)                  | 238-RO          | A322      | 4       |
| 2 000 V Daniel ( In Daniel annual) |                 |           |         |