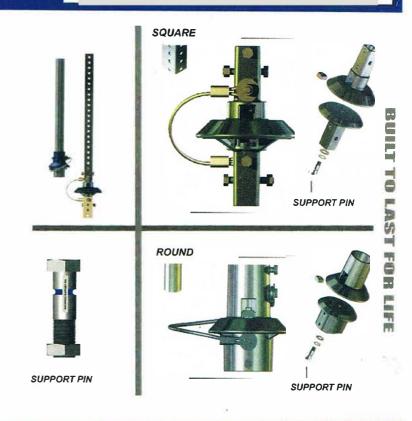

The SPS is a Re-usable Breakaway System built for a wide variety of sign posts. Once installed onto the base of your post the unit is specially designed to breakaway when hit by a vehicle.

To get your sign back in action you simply lift it into place and install a new support pin For Less Than \$14 Dollars. This offers considerable savings when compared to replacing signs and posts which can easily range upwards of \$500.00 dollars.

The SPS has an Attached Safety Cable that keeps the knocked over sign from casing harm to drivers, pedestrians, vehicles and property. The safety cable also limits skid damage to the sign.

Sign Post Savers is made with high quality galvanized steel. The SPS is Durable And Built To Last For Life. Extensive crash, wind, and yield testing has been done to insure that Sign Post Savers offers the best re-useable system available.

### **Features And Benefits**

Thoroughly tested and proven durable, the Sign Post Saver is a cost effective safety designed breakaway system that is built to last for life.

The unit is specially designed with a inclined plane that is circular supported, this assists the machined support pin and holds the sign post rigidly in place for long term durability. When run over by a vehicle the support pin is put into a brief vertical tension condition upon impact and then gives way, the attached cable lays the sign post down safely.

#### Other Benefits Include:

- Industry Leading Lifetime Re-usable Breakaway System.
- High Quality Galvanized Steel Construction.
- SPS Replacement Cost Under \$14.
- Stand Up Your Sign In Minutes
- 98% Re-Usable.
- Cadium Coated Rust Proof

### **Specifications**

| POST SIZE                          | PART#           | PIN PART# | PIN ID# |
|------------------------------------|-----------------|-----------|---------|
| 1.750 X Square                     | 175-SQ          | A314      | 2       |
| 2.000 X Square                     | 1 <b>7</b> 5-SQ | A314      | 2       |
| 2.380 X Round                      | 238-RO          | A314      | 2       |
| 2.380 X (150-250-Wali) Round       | 238-RO          | A314      | 2       |
| 2.380 X Round Parking Meter        | 238-RO          | A322      | 4       |
| 2.380 X (180-220)                  | 238-RO          | A322      | 4       |
| 2 000 V Daniel ( In Daniel annual) |                 |           |         |