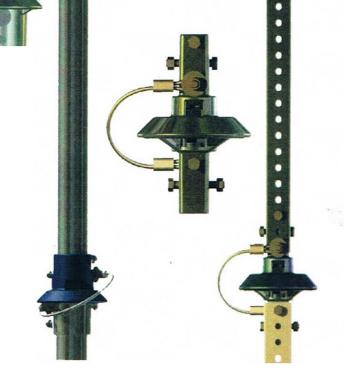

ROUND **BREAK-AWAY** 

SQUARE **BREAK-AWAY** 

### **Features And Benefits**

Thoroughly tested and proven durable, the Sign Post Saver is a cost effective safety designed breakaway system that is built to last for life.

The unit is specially designed with a inclined plane that is circular supported, this assists the machined support pin and holds the sign post rigidly in place for long term durability. When run over by a vehicle the support pin is put into a brief vertical tension condition upon impact and then gives way, the attached cable lays the sign post down safely.