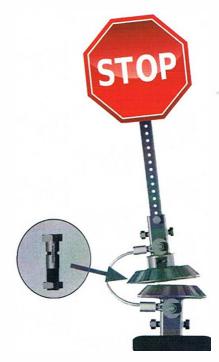

The SPS is a Re-usable Breakaway System built for a wide variety of sign posts. Once installed onto the base of your post the unit is specially designed to breakaway when hit by a vehicle.

To get your sign back in action you simply lift it into place and install a new support pin For Less Than \$14 Dollars. This offers considerable savings when compared to replacing signs and posts which can easily range upwards of \$500.00 dollars.

The SPS has an Attached Safety Cable that keeps the knocked over sign from casing harm to drivers, pedestrians, vehicles and property. The safety cable also limits skid damage to the sign.

Sign Post Savers is made with high quality galvanized steel. The SPS is Durable And Built To Last For Life. Extensive crash, wind, and yield testing has been done to insure that Sign Post Savers offers the best re-useable system available.

### **Features And Benefits**

Thoroughly tested and proven durable, the Sign Post Saver is a cost effective safety designed breakaway system that is built to last for life.

The unit is specially designed with a inclined plane that is circular supported, this assists the machined support pin and holds the sign post rigidly in place for long term durability. When run over by a vehicle the support pin is put into a brief vertical tension condition upon impact and then gives way, the attached cable lays the sign post down safely.