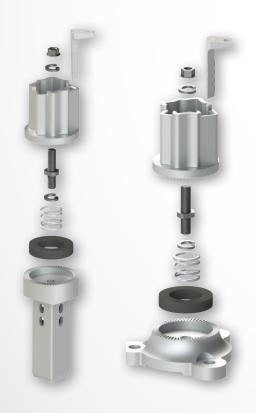

In-Ground Anchor Mount Kit

Surface Mount Kit

## **Features and Benefits**

- · Compliant with new MASH Standard
- Easy installation and replacement
- Designed so that after impact the only system component needing replacement is the shear bolt, keeping replacement costs low
- Surface mount and in ground anchor options are available
- Indexing capabilities allow for proper sign orientation after the base is installed