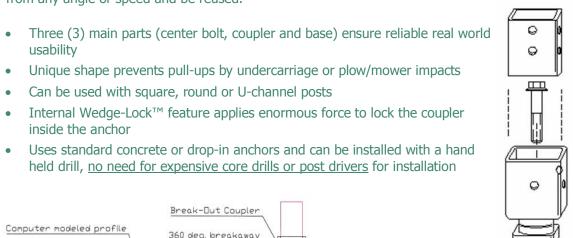

## **Surface Mount Breakaway**

The **Surface Mount (patent pending)** Base provides an advanced means of installing sign posts in situations where core drilling or driving methods are not suitable or when installers do not have access to expensive equipment.

The computer modeled spherical shape of the base and the recessed mounting bolt locations dramatically reduce pull-ups common with conventional surface or pedestal bases during direct wheel or undercarriage/plow blade impacts.

The **Surface Mount** accepts the patented Break-Out<sup>™</sup> coupler with the Tri-Circular engineered 360° shear section. By incorporating the worlds most reliable breakaway system the **SM**<sup>™</sup> can be impacted from any angle or speed and be reused.