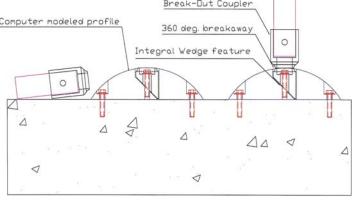

The computer modeled spherical shape of the base and the recessed mounting bolt locations dramatically reduce pull-ups common with conventional surface or pedestal bases during direct wheel or undercarriage/plow blade impacts.

The **Surface Mount** accepts the patented Break-Out<sup>™</sup> coupler with the Tri-Circular engineered 360° shear section. By incorporating the worlds most reliable breakaway system the **SM**<sup>™</sup> can be impacted from any angle or speed and be reused.