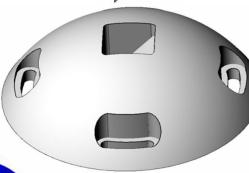

The computer modeled spherical shape of the base and the recessed mounting bolt locations dramatically reduce pull-ups common with conventional surface or pedestal bases during direct wheel or undercarriage/plow blade impacts.

The **Surface Mount** accepts the patented Break-Out<sup>™</sup> coupler with the Tri-Circular engineered 360° shear section. By incorporating the worlds most reliable breakaway system the **SM**<sup>™</sup> can be impacted from any angle or speed and be reused.