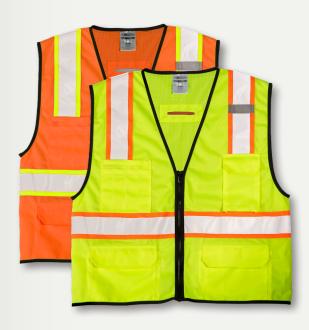

## Economy 6 Pocket Contrast Vest

## NEW 1580 Lime 1581 Orange

## PERFORMANCE FEATURES

- \\ 100% polyester mesh back with solid front.
- \\ Zipper front closure.
- \\ 2" wide reflective material with 3" contrasting material.
- \\ Left chest mic tab.
- \\ Reinforced D-ring access on back.

## **POCKETS**

- \\ Two lower outside patch pockets with flaps.
- \\ Right chest 2-tier, 4-division pocket.
- \\ Left chest radio pocket with hook & loop closure.
- \\ Two inside lower patch pockets.

SIZES