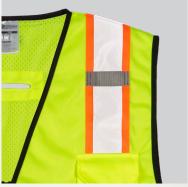

## PERFORMANCE FEATURES

- \\ 100% polyester mesh back with solid front.
- \\ Zipper front closure.
- \\ 2" wide reflective material with 3" contrasting material.
- \\ Left chest mic tab.
- \\ Reinforced D-ring access on back.