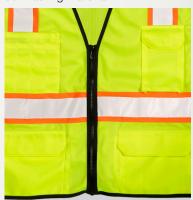

## **POCKETS**

- \\ Two lower outside patch pockets with flaps.
- \\ Right chest 2-tier, 4-division pocket.
- \\ Left chest radio pocket with hook & loop closure.
- \\ Two inside lower patch pockets.

SIZES