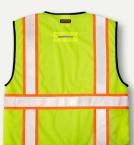

## PERFORMANCE FEATURES

- \\ 100% polyester mesh back with solid front.
- \\ Zipper front closure.
- \\ 2" wide reflective material with 3" contrasting material.
- \\ Left chest mic tab.
- \\ Reinforced D-ring access on back.